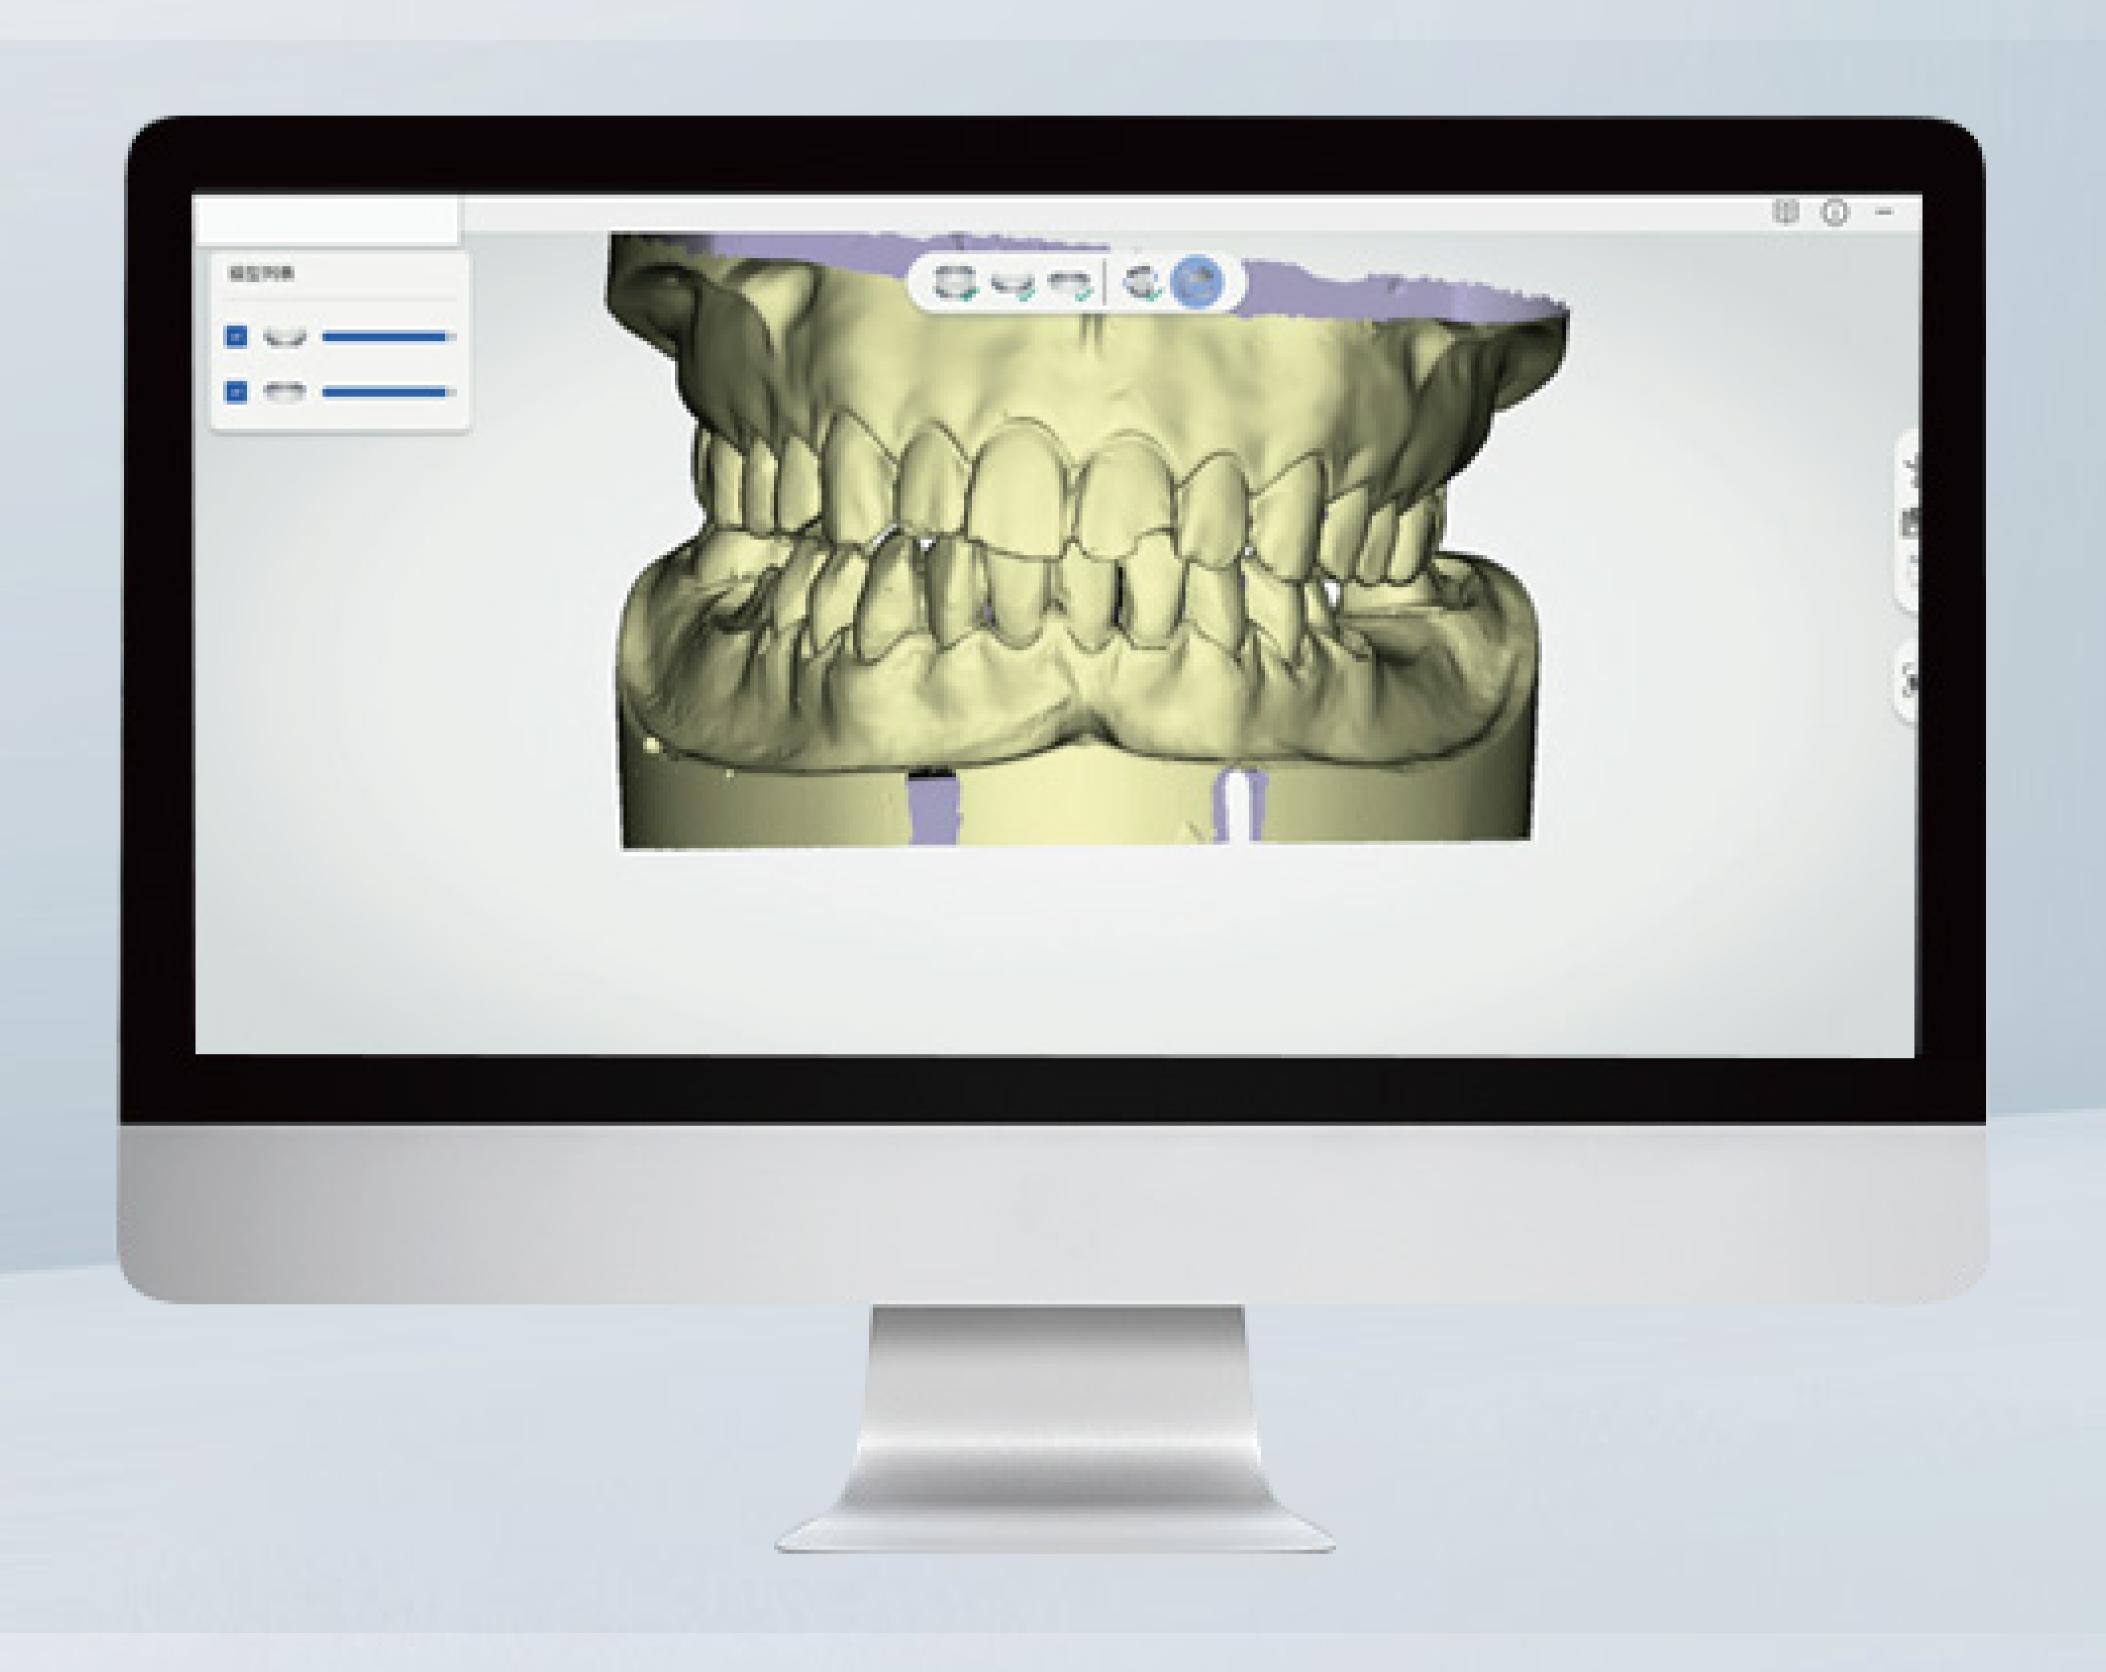

### Easy to operate

Intuitive user interface and guided operation mode, you can quickly master the use of the software, and the operation is simple and convenient.

# The order is comprehensive and the operation is flexible

The new software interface covers various reuse tools, simple operation, convenient, process can be freely switched, and scanning is more flexible