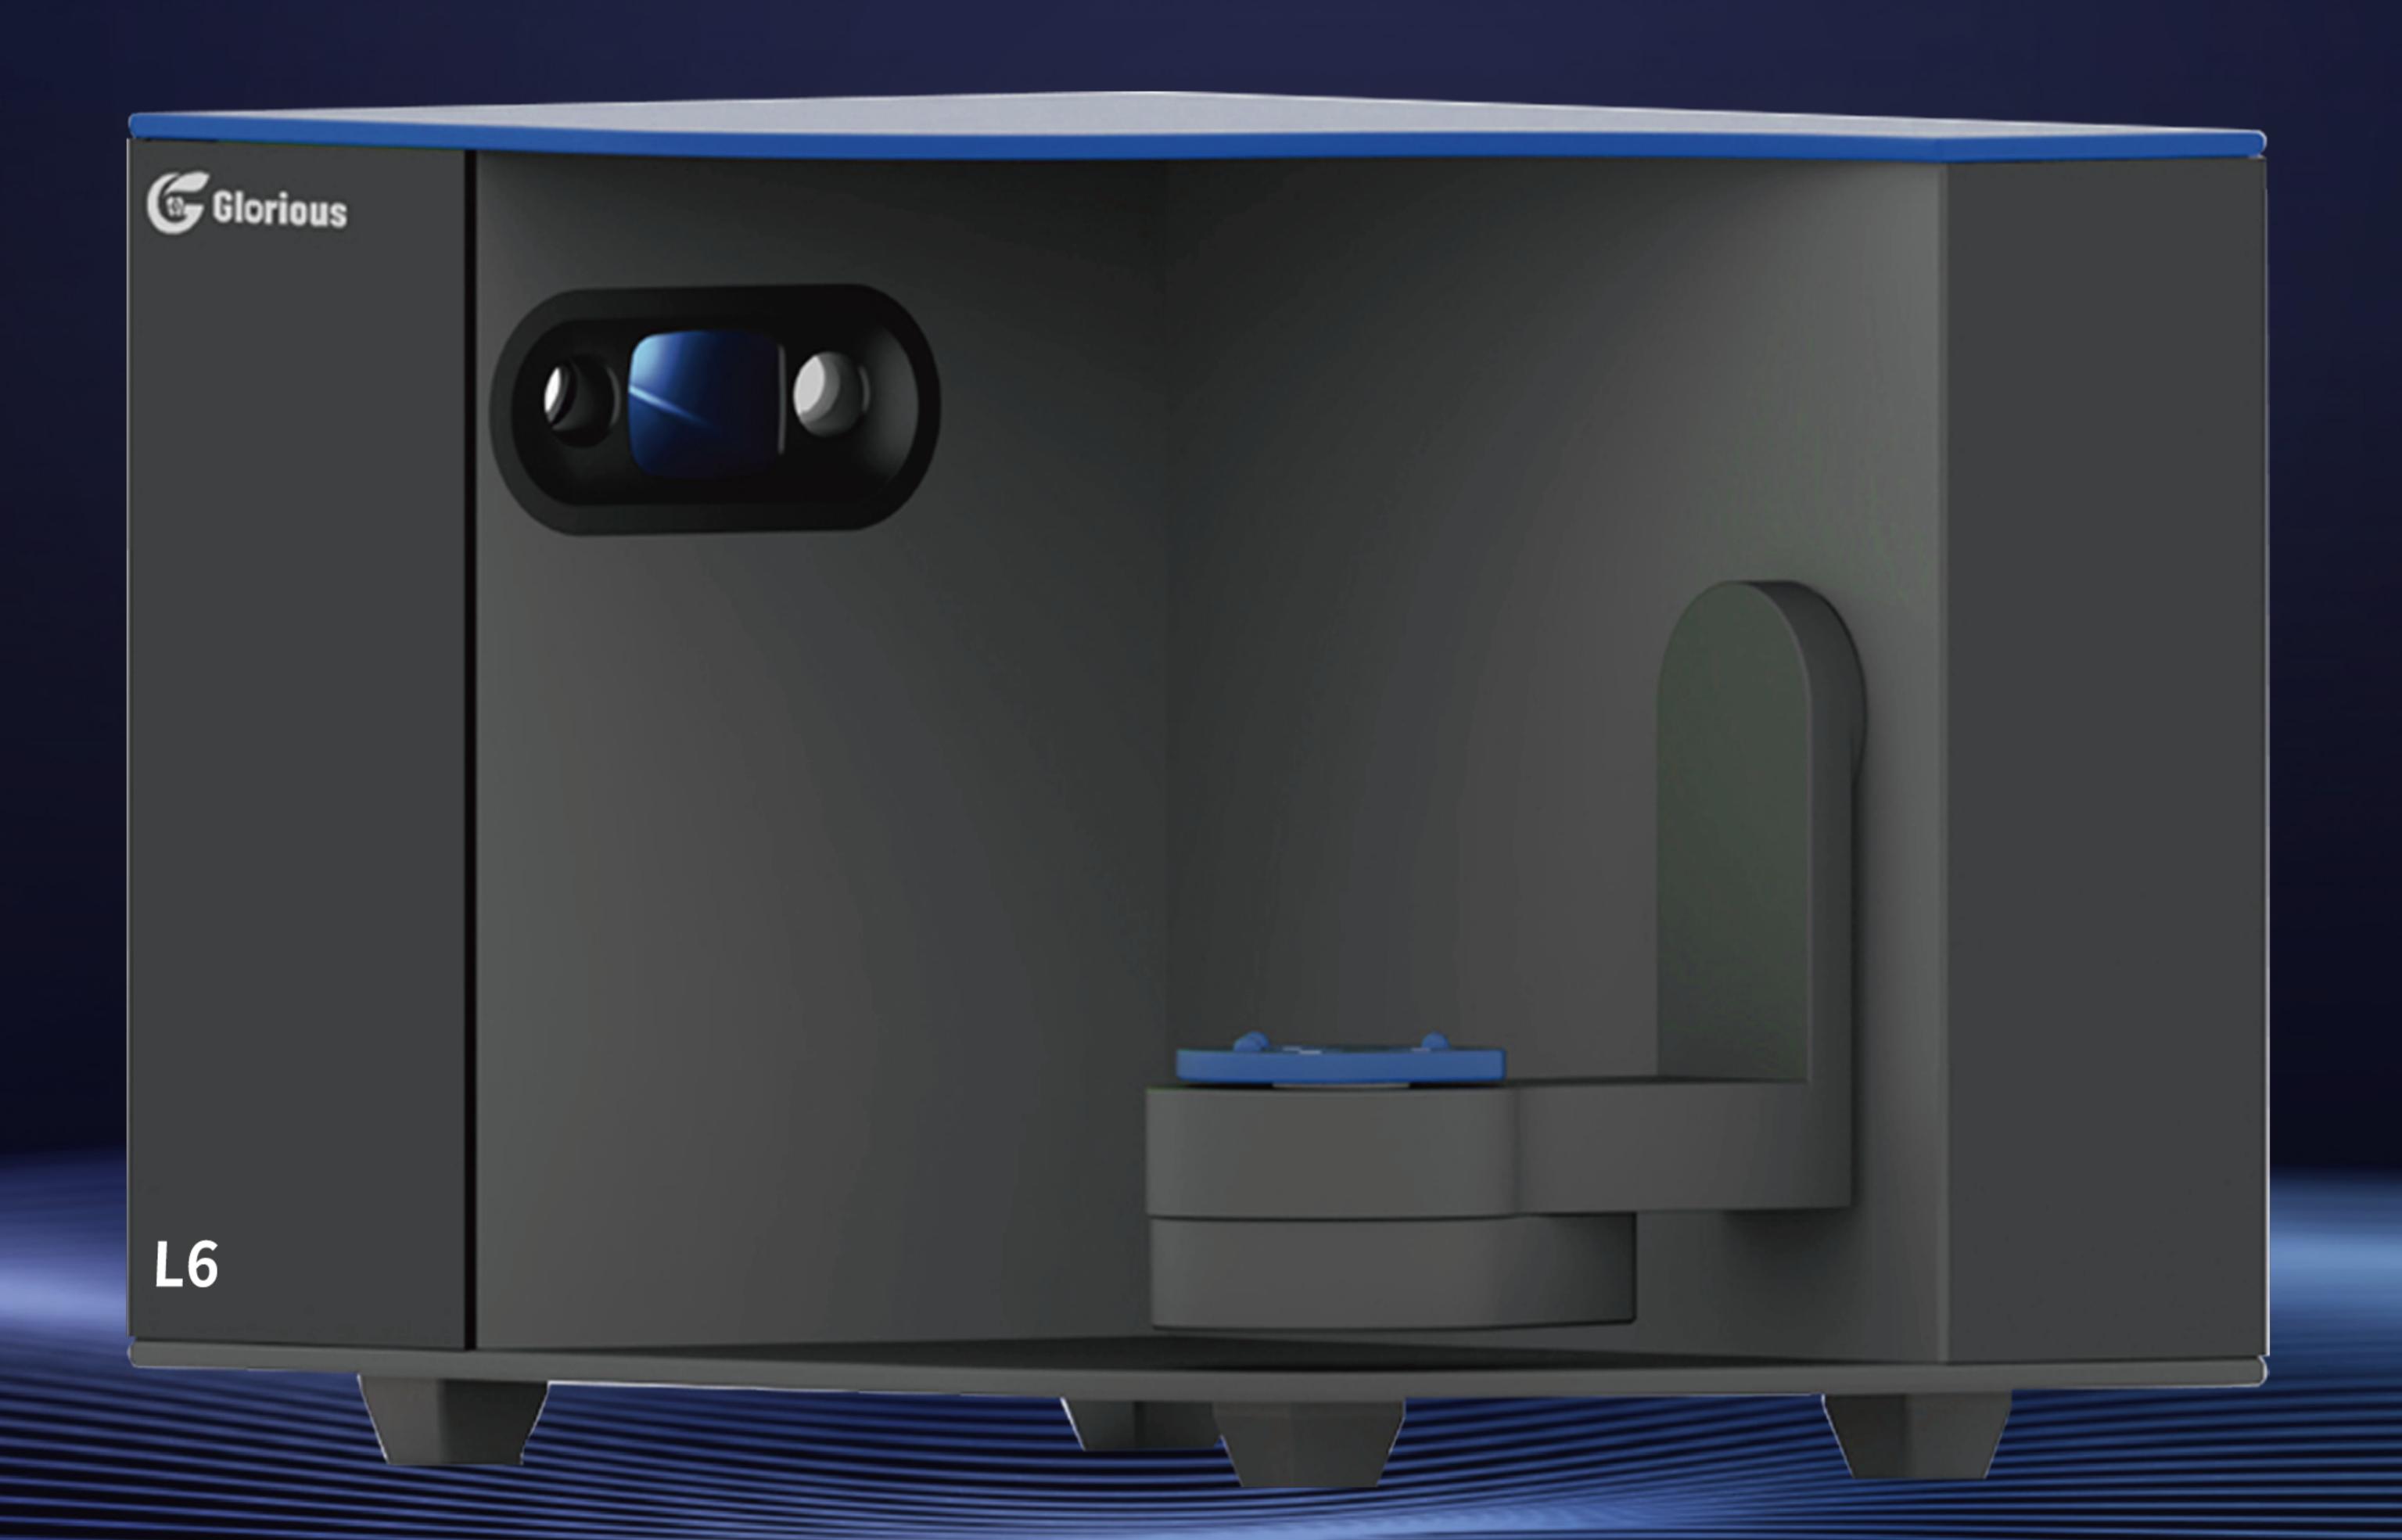

# 3D Scanner

L6 - The Value Choice for Dental Digitalization
L series of 3D scanners for dental technicians

Dental digital comprehensive solution provider

The L6 scanner adopts an all-metal body design. Under the double blessing of unique mechanical structure and powerful intelligent algorithm, it brings industrial-level scanning accuracy, intuitive and convenient software operation, and satisfies all kinds of complex scanning. Scanning efficiency helps the digital upgrade of the dental industry.

# True Color Scan

| Product model Glorious L6      | Camera resolution 2*3.0MP                       | Spatial pitch 0.05               |
|--------------------------------|-------------------------------------------------|----------------------------------|
| Interface USB 3.0              | Light source Blue light                         | Power supply DC24V               |
| Equipment weight 9kg           | Scanning area 95*90*60                          | Equipment size 393mm*271mm*274mm |
| Data output format STL、PLY、OBJ | Scanning principle Structured light 3D scanning |                                  |