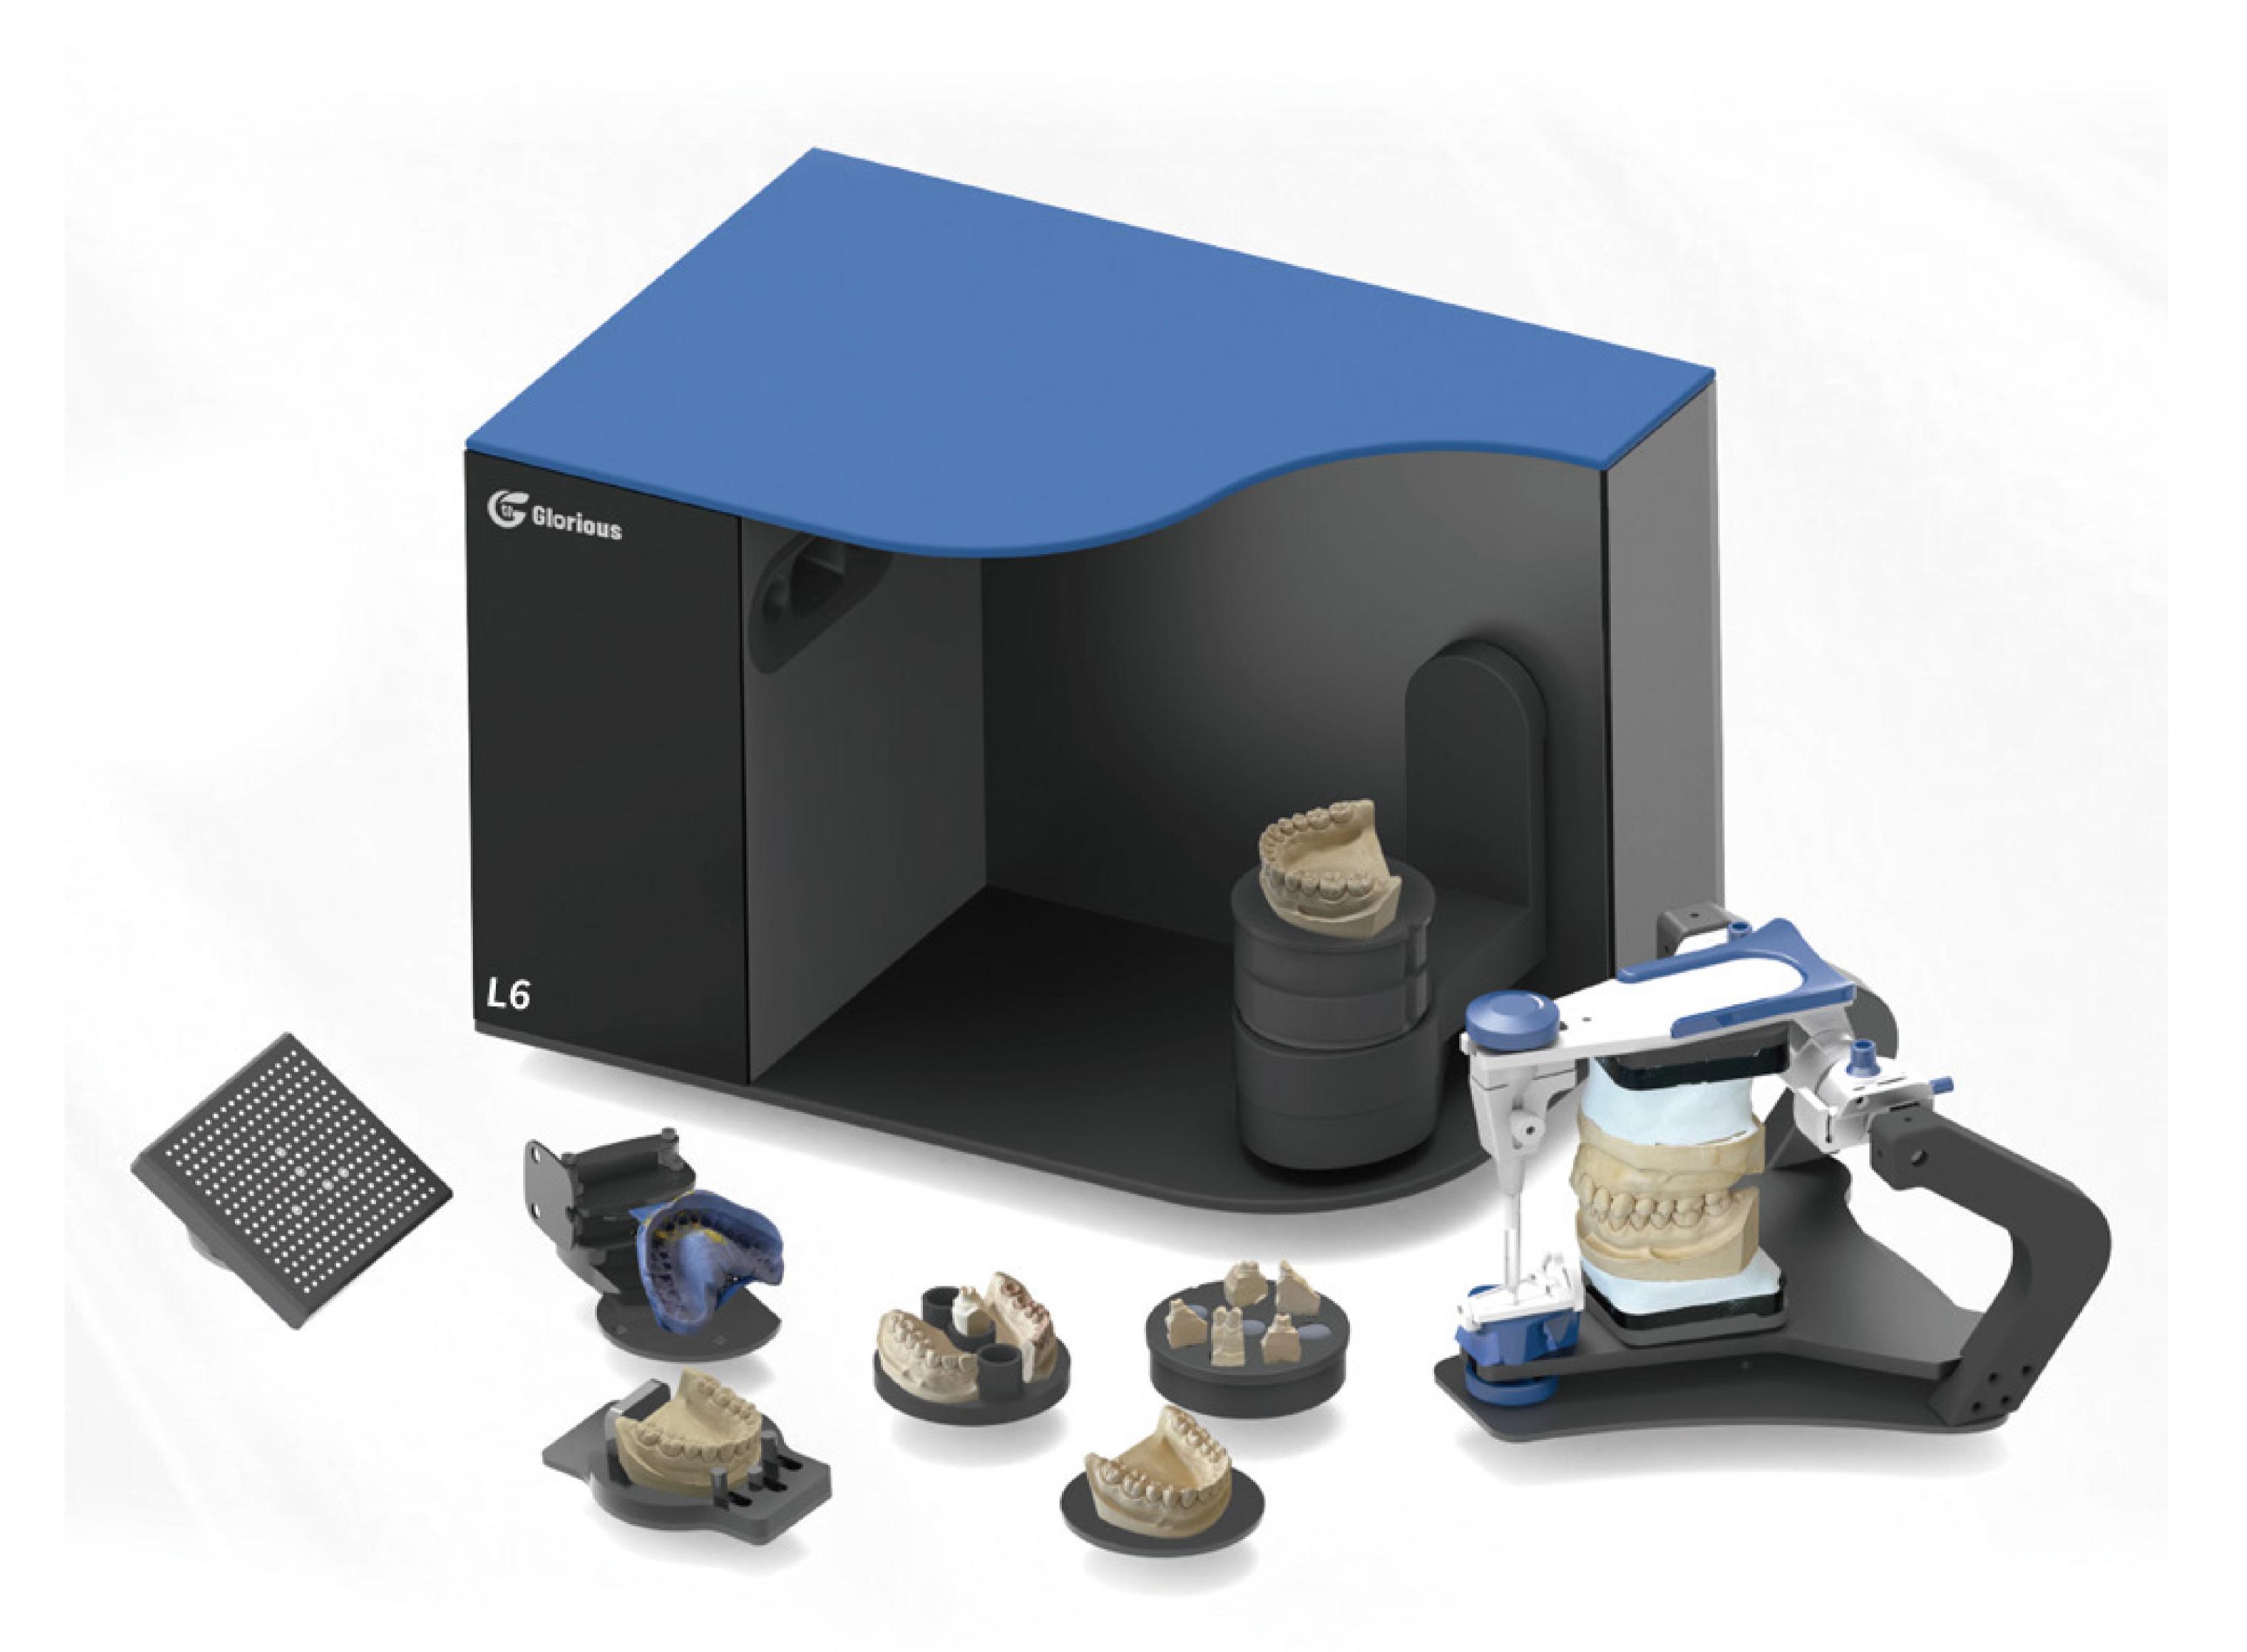

# 3D Scanner

L6 - The Value Choice for Dental Digitalization
L series of 3D scanners for dental technicians

Dental digital comprehensive solution provider

The L6 scanner adopts an all-metal body design. Under the double blessing of unique mechanical structure and powerful intelligent algorithm, it brings industrial-level scanning accuracy, intuitive and convenient software operation, and satisfies all kinds of complex scanning. Scanning efficiency helps the digital upgrade of the dental industry.

### High scanning efficiency

Support multi-piece positive and negative scanning, improve scanning efficiency and ensure more comprehensive jewelry data.

The order type includes dental repair, orthodontics, and porous disk mode, which comprehensively covers various scenarios.