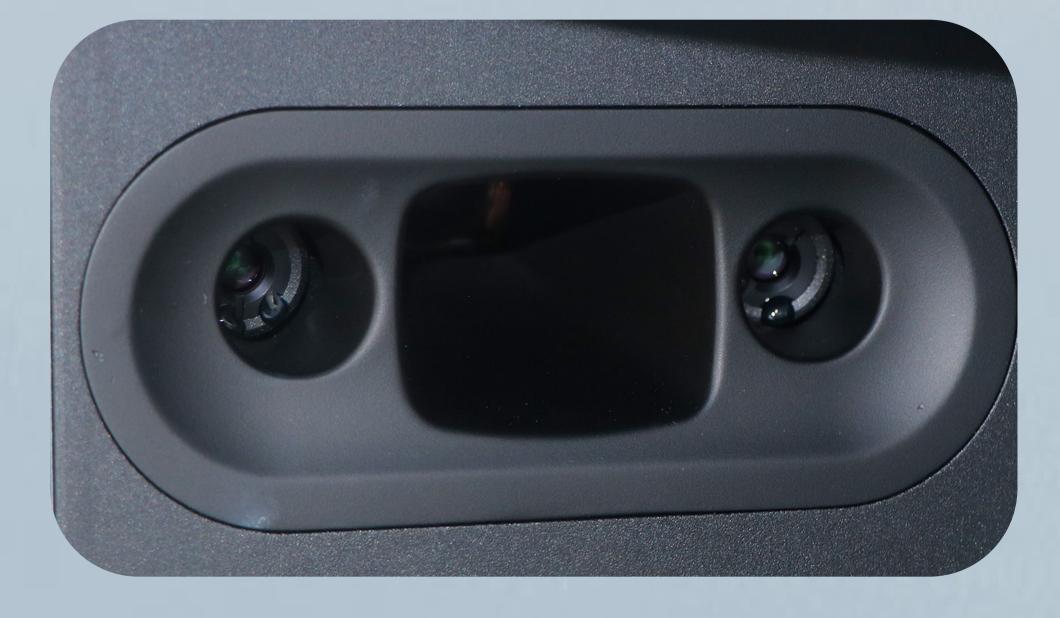

#### High Detail

The high-pixel industrial camera brings fine scan data, and the details of the model are more prominent.

# True Color Scan

| Product model Glorious L6      | Camera resolution 2*3.0MP                       | Spatial pitch 0.05               |
|--------------------------------|-------------------------------------------------|----------------------------------|
| Interface USB 3.0              | Light source Blue light                         | Power supply DC24V               |
| Equipment weight 9kg           | Scanning area 95*90*60                          | Equipment size 393mm*271mm*274mm |
| Data output format STL、PLY、OBJ | Scanning principle Structured light 3D scanning |                                  |